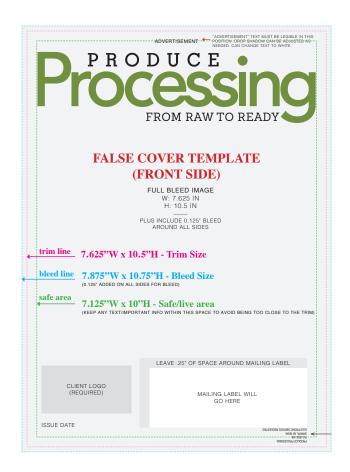

## FRONT SIDE

Trim: W: 7.625" x H: 10.5" Bleed: W: 7.875" x H: 10.75" Safe Area: W: 7.125" x H: 10"

Choose one of the three color options to compliment your brand and artwork.

Option 1: Processing
Proces

### **REQUIREMENTS**

Client logo (bottom left)

"ADVERTISEMENT" text position (top center)

Color: black or white Font: Helvetica Neue; 9 pt

If you do not have InDesign to utilize the working template file, our cover elements shown will be added to your submitted artwork on. Please specify a logo color option if you have a preference.