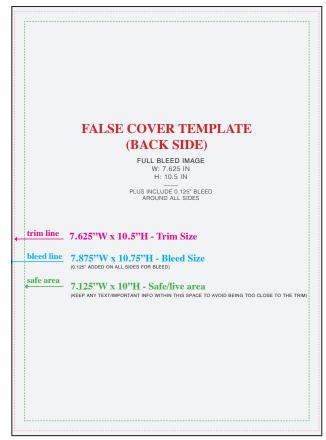

## **BACK SIDE**

Trim: W: 7.625" x H: 10.5" Bleed: W: 7.875" x H: 10.75" Safe Area: W: 7.125" x H: 10"

No requirements for artwork

Please download the full page false cover template at https://produceprocessing.media/wp-content/uploads/2021/08/PRO\_FalseCover\_Template\_FullPage.zip